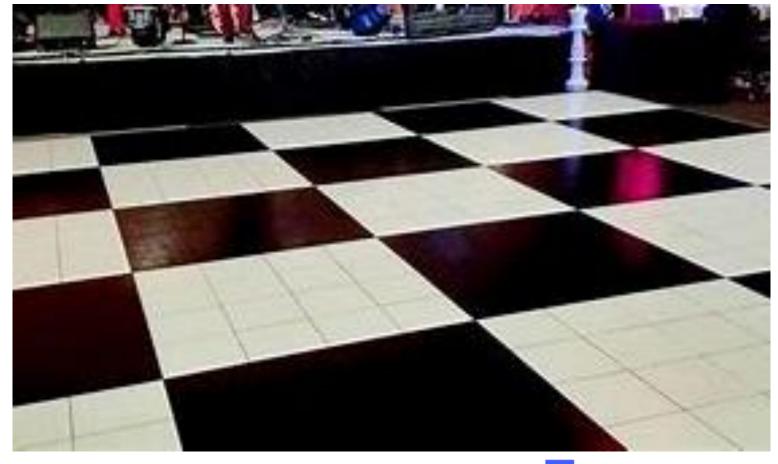

# Black and white dance floor

Glamorous white high-gloss tables in rectangular and square with CNC designer table bases will fill the venue.

Lights will be placed inside the base of the tables

<u>info@yearendfunctions.co.za</u>