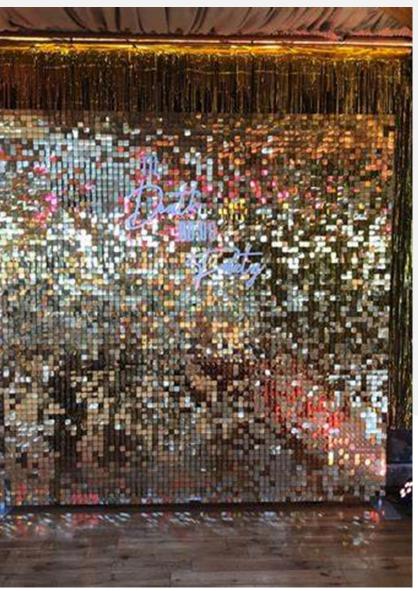

### Photo area

The photo wall will be a bling backdrop to give a shimmering effect.

Two silver king and queen chairs will be placed in front of this backdrop for picture purposes. The side and top of the picture frame will be draped in silver.