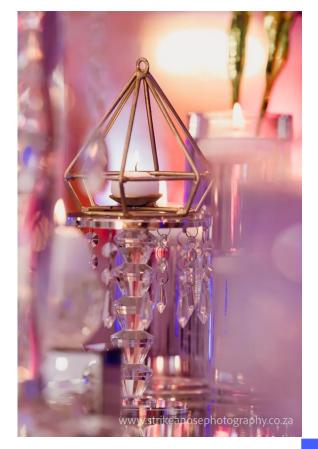

### Centre pieces

The centerpieces will be a mix of crystal and silver candelabras, candle sticks and stands. They will be surrounded by candles in votives. No fresh flowers will be used.

Silver candelabra with crystal detail and oil burners