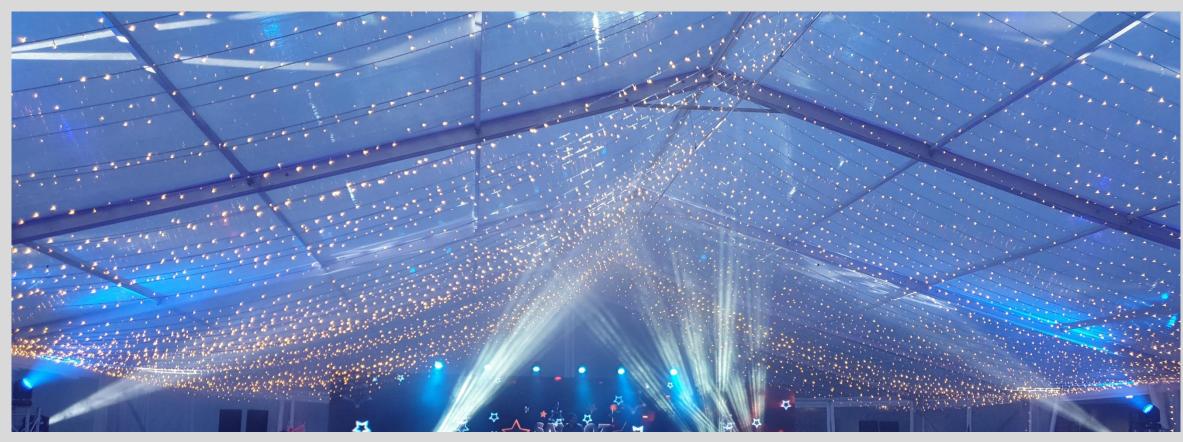

age and side décor
These magnificent beaded curtain shapes will be placed on the left and right-hand side of the stage to create an opulent effect. A custom stage with round steps will be used. (star curtain excluded)





# Black and white dance floor







Glamorous white high-gloss tables in rectangular and square with CNC designer table bases will fill the venue.

Lights will be placed inside the base of the tables







<u>info@yearendfunctions.co.za</u>

### Centre pieces

The centerpieces will be a mix of crystal and silver candelabras, candle sticks and stands. They will be surrounded by candles in votives. No fresh flowers will be used.















Silver candelabra with crystal detail and oil burners

<u>info@yearendfunctions.co.za</u>

# FAIRY LIGHT ROOF

**Functions** 





info@yearendfunctions.co.za

# Misty Hills table decor

| Colours:      | White with crystal / glass and silver                                                                                                                                                                                   |
|---------------|-------------------------------------------------------------------------------------------------------------------------------------------------------------------------------------------------------------------------|
| Table type:   | 17 x rectangular white high-gloss tables (seats 12) Above with white CNC base and light 17 x square white high-gloss tables (seats 12) Above with white CNC base and light NO round tables or tablecloths will be used. |
| Chair type:   | White phoenix wi