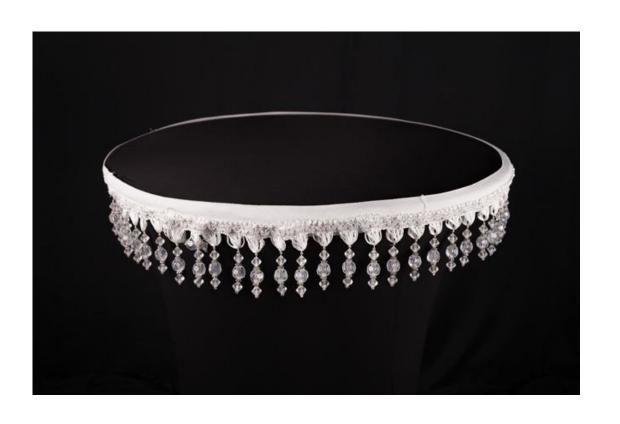

### Glitz and Glam cocktail area

White cocktail tables with a white beaded edge will be placed around the pre-drinks area

 $\underline{info@year end functions.co.za}$ 