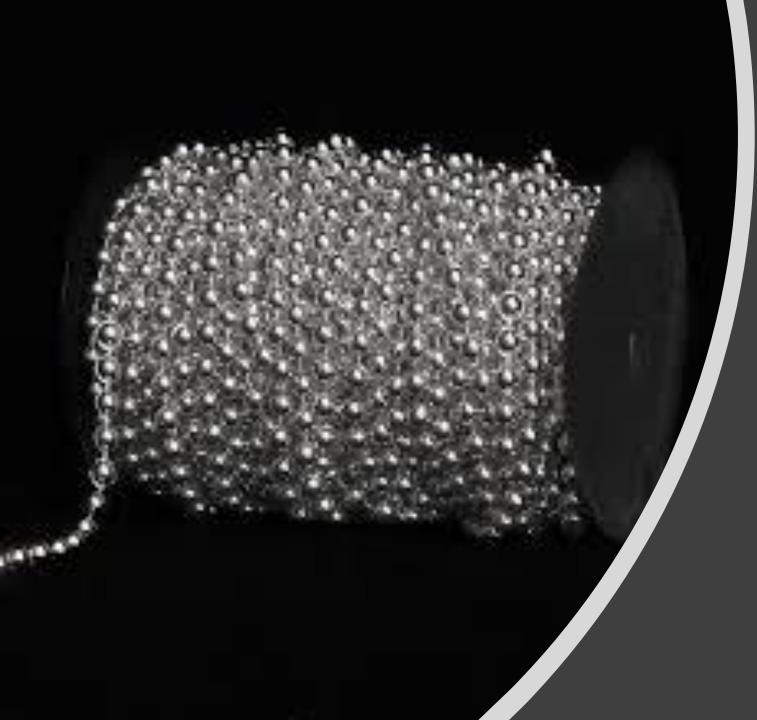

### Venue draping and detail

The venue will be draped in black. Placed over the draping will be full drops of silver beads that will be placed 30 cm apart. The beads will run from the top to the bottom of the floor.

The effect when lights shines on it gives it a shimmer.

info@yearendfunctions.co.za