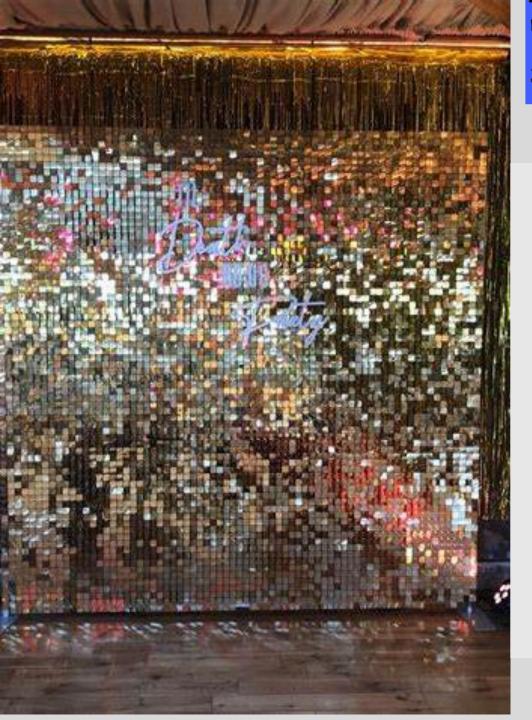

### Photo area

The photo wall will be a bling backdrop to give a shimmering effect.

Two silver king and queen chairs will be placed in front of this backdrop for picture purposes. The side and top of the picture frame will be draped in silver.