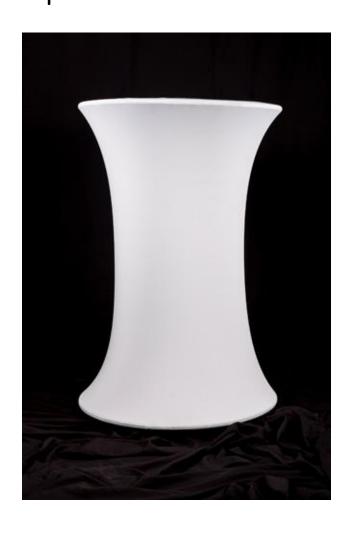

### Glitz and Glam cocktail area

White cocktail tables with a white beaded edge will be placed around the pre-drinks area

 $\underline{info@year end functions.co.za}$ 