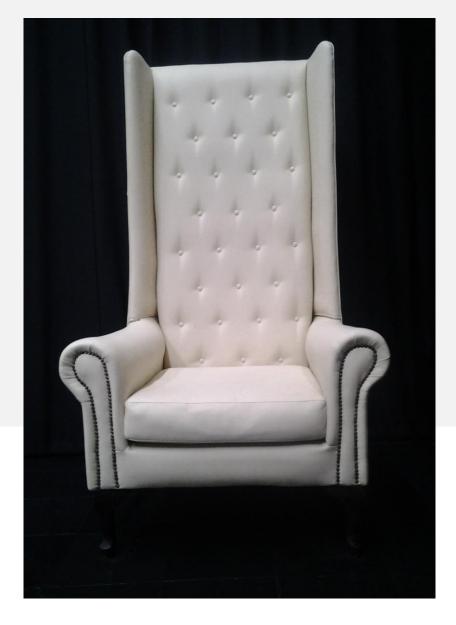

### Photo area

The photo wall will be a bling backdrop to give a shimmering effect.

Two silver king and queen chairs will be placed in front of this backdrop for picture purposes. The side and top of the picture frame will be draped in silver.