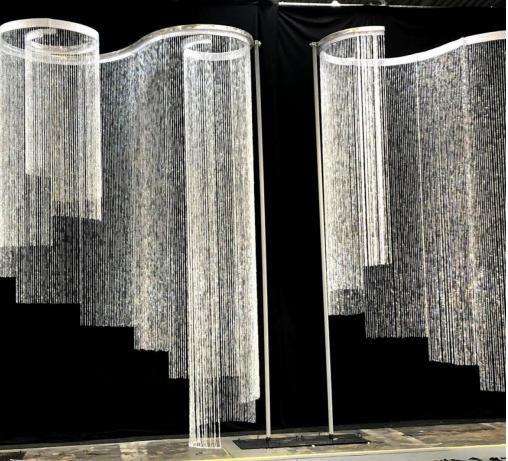

### <u>Chandeliers</u>

The venue will have 10 chandeliers suspended from the ceiling

info@yearendfunctions.co.za

Opulent stage and side décor
These magnificent beaded curtain shapes will be placed on the left and right-hand side of the stage to create an opulent effect. A custom stage with round steps will be used. (star curtain excluded)