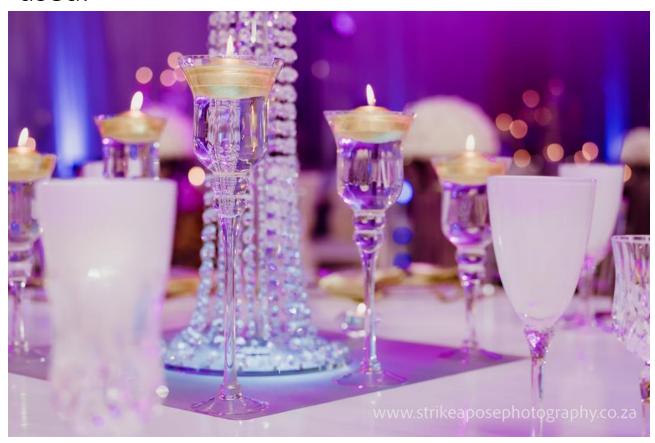

### Centre pieces

The centerpieces will be a mix of crystal and silver candelabras, candle sticks and stands. They will be surrounded by candles in votives. No fresh flowers will be used.

Silver candelabra with crystal detail and oil burners