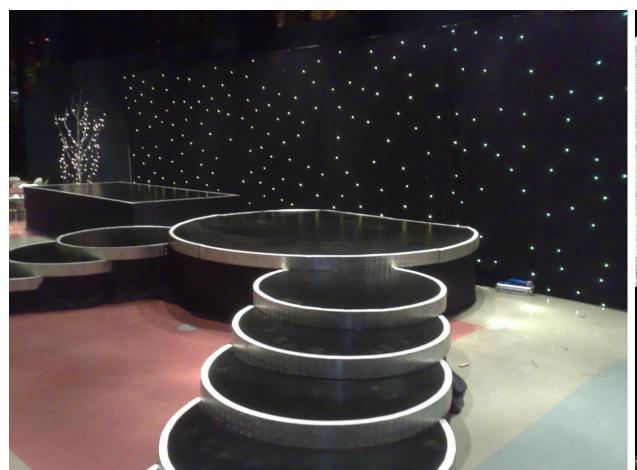

### <u>Chandeliers</u>

The venue will have 10 chandeliers suspended from the ceiling

info@yearendfunctions.co.za

Opulent stage and side décor
These magnificent beaded curtain shapes will be placed on the left and right-hand side of the stage to create an opulent effect. A custom stage with round steps will be used. (star curtain excluded)