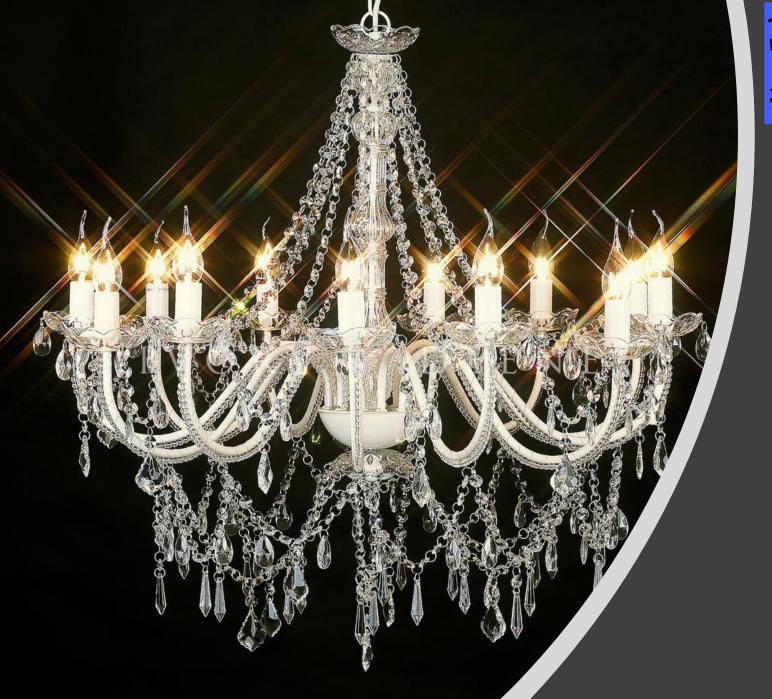

### <u>Chandeliers</u>

The venue will have 10 chandeliers suspended from the ceiling

info@yearendfunctions.co.za

Opulent stage and side décor
These magnificent beaded curtain shapes will be placed on the left and right-hand side of the stage to create an opulent effect. A custom stage with round steps will be used. (star curtain excluded)