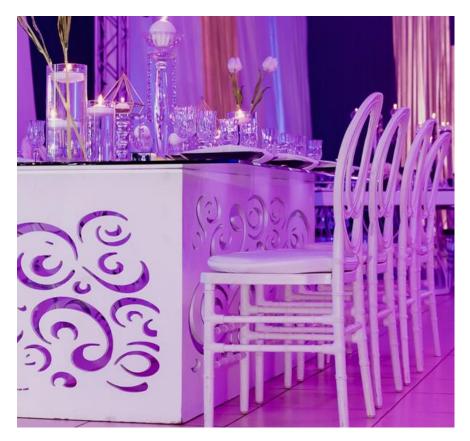

# Black and white dance floor

Glamorous white high-gloss tables in rectangular and square with CNC designer table bases will fill the venue.

Lights will be placed inside the base of the tables

<u>info@yearendfunctions.co.za</u>

# Misty Hills table decor

| Colours:      | White with crystal / glass and silver                                                                                                                                                                                   |
|---------------|-------------------------------------------------------------------------------------------------------------------------------------------------------------------------------------------------------------------------|
| Table type:   | 17 x rectangular white high-gloss tables (seats 12) Above with white CNC base and light 17 x square white high-gloss tables (seats 12) Above with white CNC base and light NO round tables or tablecloths will be used. |
| Chair type:   | White phoenix with white cushions                                                                                                                                                                                       |
| Centrepieces: | Themed glitz and glam event decor  A combination of centerpiece's will be used. These will include crystal candle sticks and stands, as well as silver candelabras. Candles and votives will also be on the table.      |
| Other:        | Glass base plates and silver napkins  MISTY HILLS COUNTRY HOTEL CONFERENCE CENTRE & SPA                                                                                                                                 |
|               | info@yearendfunctions.co.za Functions                                                                                                                                                                                   |