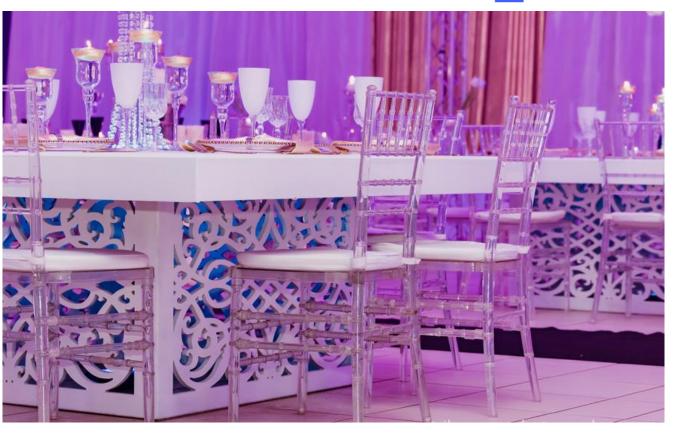

# Black and white dance floor

Glamorous white high-gloss tables in rectangular and square with CNC designer table bases will fill the venue.

Lights will be placed inside the base of the tables

<u>info@yearendfunctions.co.za</u>

# Misty Hills table decor

| Colours:      | White with crystal / glass and silver                                                                                                                                                                                   |
|---------------|-------------------------------------------------------------------------------------------------------------------------------------------------------------------------------------------------------------------------|
| Table type:   | 17 x rectangular white high-gloss tables (seats 12) Above with white CNC base and light 17 x square white high-gloss tables (seats 12) Above with white CNC base and light NO round tables or tablecloths will be used. |
| Chair type:   | White phoenix with white cushions                                                                                                                                                                                       |
| Centrepieces: | Themed glitz and glam event decor  A combination of centerpiece's will be used. These will include crystal candle sticks and stands, as well as silver candelabras. Candles and votives will also be on the table.      |
| Other:        | Glass base plates and silver napkins  MISTY HILLS COUNTRY HOTEL CONFERENCE CENTRE & SPA                                                                                                                                 |
|               | info@yearendfunctions.co.za Functions                                                                                                                                                                                   |