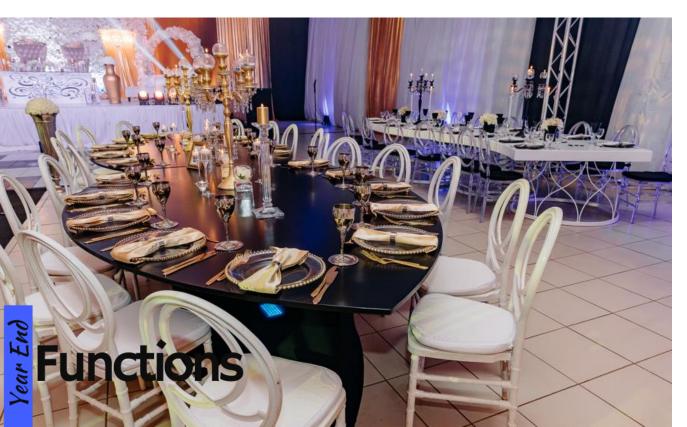

## <u>Tables</u>

A combination of upmarket designer tables creating a glamorous setting. Glass tables with various bases in squares, rounds and rectangular will be combined with high gloss tables in black and white. Designer leaf shaped and S shapes tables will also be incorporated. Colour scheme will be black, white, gold and rose gold.

# Table décor inclusions