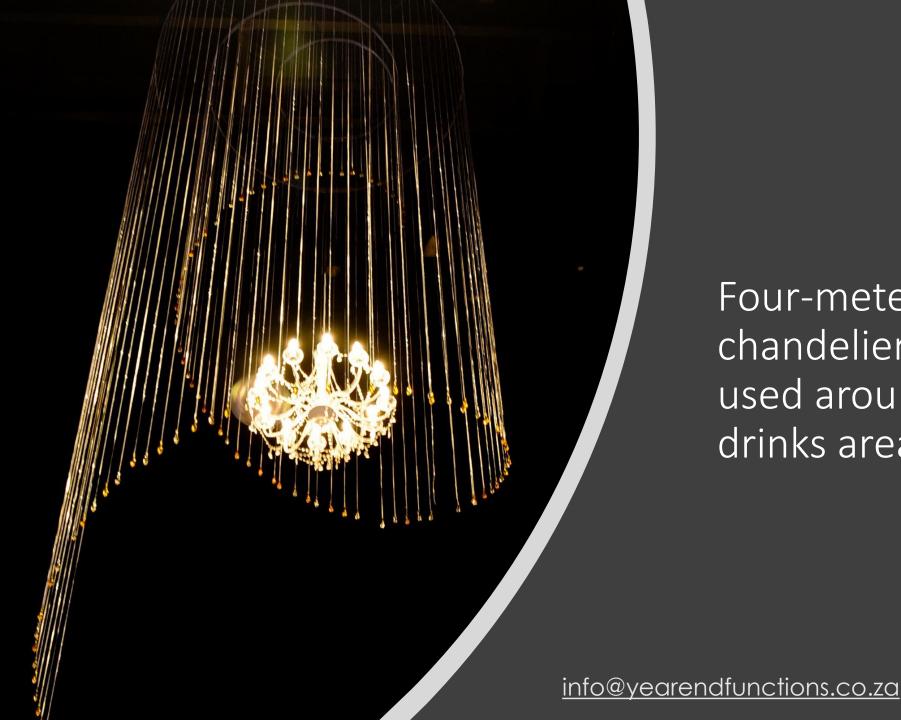

Venue hire

Waiters

Parking

Welcome drink

Pre-drinks furniture and photo wall

And selected menu

Four-meter chandeliers will be used around the predrinks area.