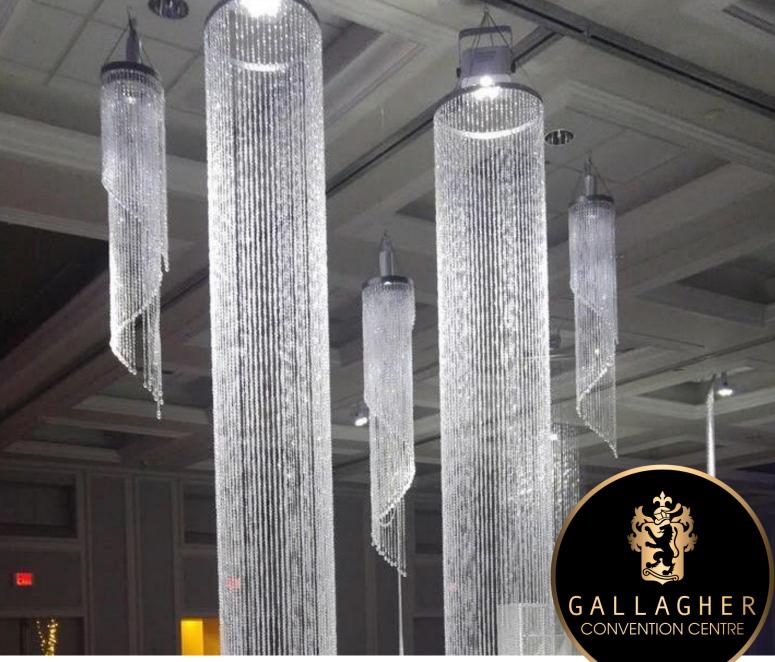

Venue hire

Waiters

Parking

Welcome drink

Pre-drinks furniture and photo wall

And selected menu

Four-meter chandeliers will be used around the predrinks area.

#### <u>Roof décor</u>

Various shapes of hanging roof décor will adorn the roof. Each piece will be 4 meters in length. Inspirational picture attached.