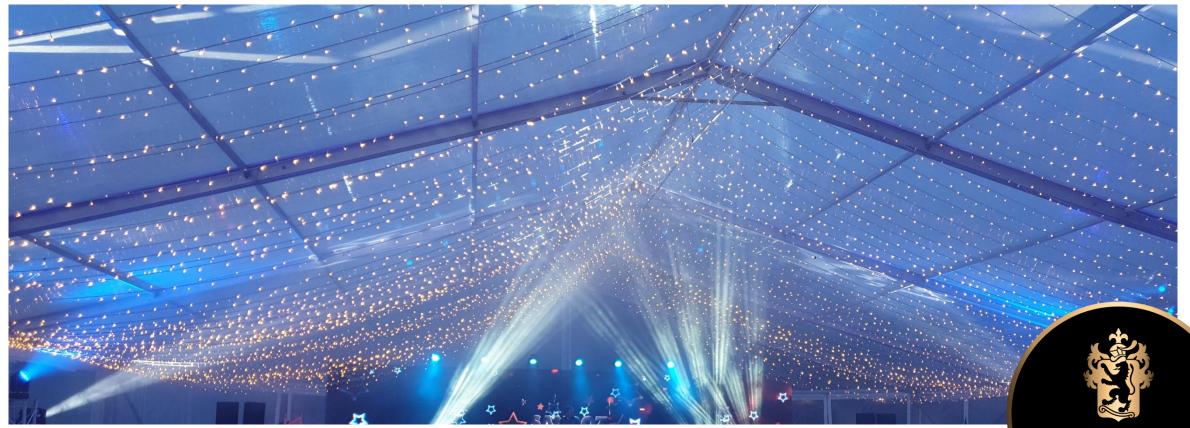

### FAIRY LIGHT ROOF

GALLAGHER CONVENTION CENTRE

#### <u>Roof décor</u>

Various shapes of hanging roof décor will adorn the roof. Each piece will be 4 meters in length. Inspirational picture attached.