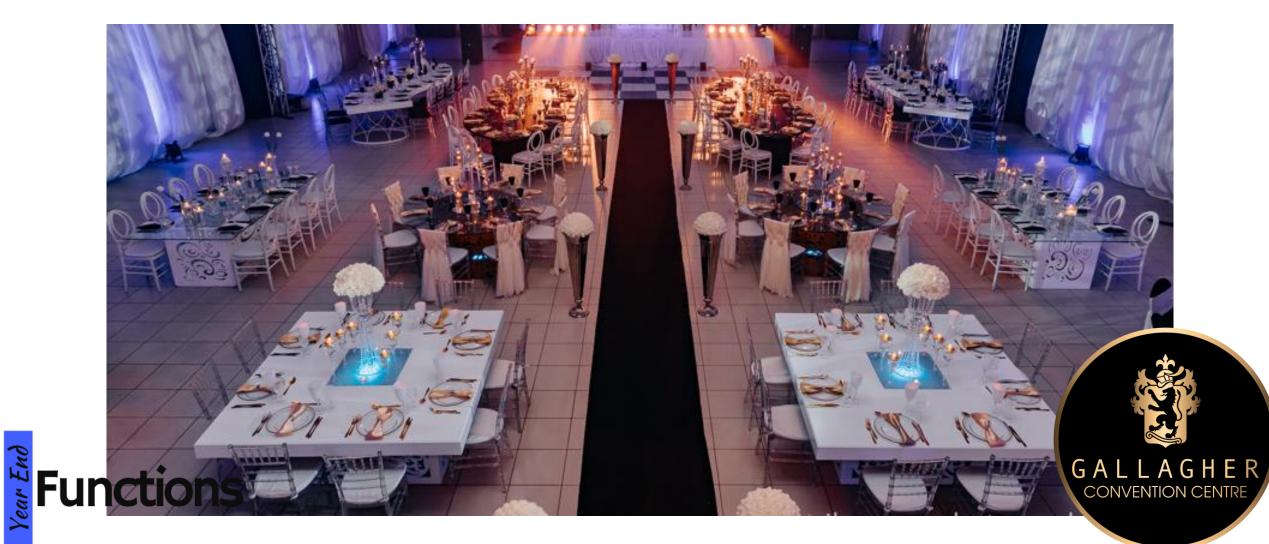

## <u>Tables</u>

A combination of upmarket designer tables creating a glamorous setting. Glass tables with various bases in squares, rounds and rectangular will be combined with high gloss tables in black and white. Designer leaf shaped and S shapes tables will also be incorporated. Colour scheme will be black, white, gold and rose gold.

## Look and feel of the table combination.

- Black Leaf shaped tables
- Seats 18
- (Pictures here are from previous events to show table type. Décor on the table will be different.)

# Round glass tables with gold CNC designer base. Seats 10

### S shape tables in black with rose gold designer legs. Seats 18

### Glass square table with gold designer base. Seats 12

Round and rectangular tables with stretch and light inside. Rectangular seats 12 and round seats 10

ns

Standard round tables with linen will be incorporated for events that exceed 1400 guests.