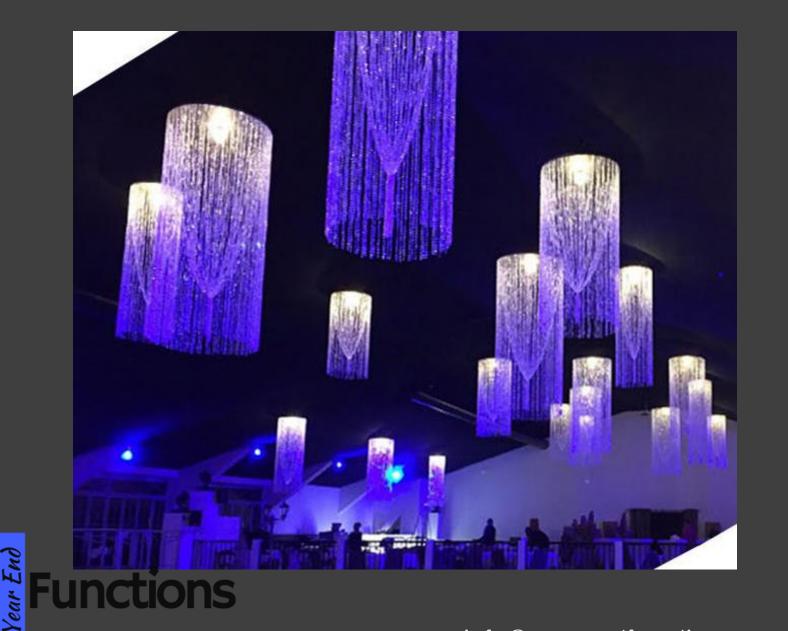

### Stage and roof décor

We will have magnificent structures next to the stage to create an opulent mood. Picture is only an indication of look & feel. The structures will be custom built.

Functions

#### <u>Roof décor</u>

Various shapes of hanging roof décor will adorn the roof. Each piece will be 4 meters in length. Inspirational picture attached.