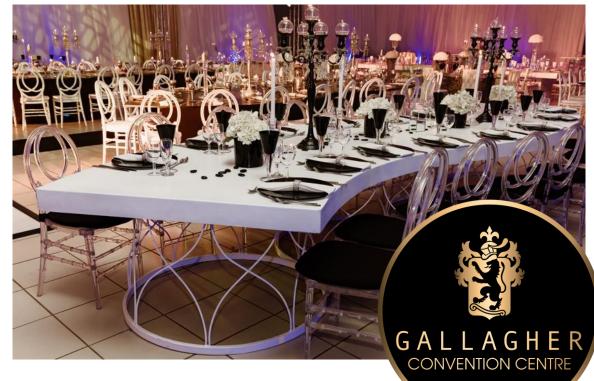

## Look and feel of the table combination.

- Black Leaf shaped tables
- Seats 18
- (Pictures here are from previous events to show table type. Décor on the table will be different.)

### S shape tables in black with rose gold designer legs. Seats 18