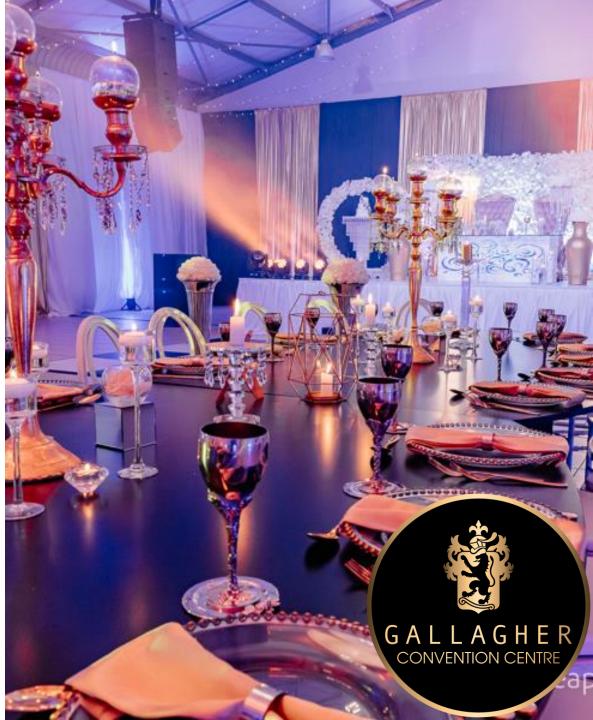

#### Décor look and feel

info@yearendfunctions.co.za

AGHER

CONVENTION CENTRE

**Functions** 

## <u>Tables</u>

A combination of upmarket designer tables creating a glamorous setting. Glass tables with various bases in squares, rounds and rectangular will be combined with high gloss tables in black and white. Designer leaf shaped and S shapes tables will also be incorporated. Colour scheme will be black, white, gold and rose gold.

## Look and feel of the table combination.

- Black Leaf shaped tables
- Seats 18
- (Pictures here are from previous events to show table type. Décor on the table will be different.)