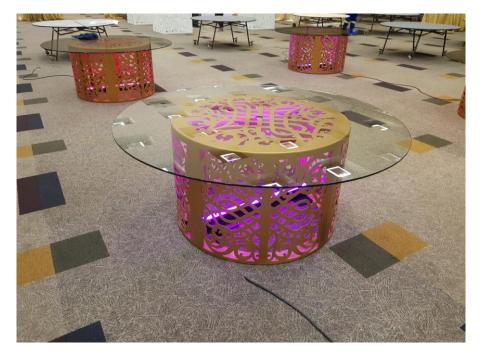

mood. Picture is only an indication of look & feel. The structures will be custom built.

Functions







#### <u>Roof décor</u>

Various shapes of hanging roof décor will adorn the roof. Each piece will be 4 meters in length. Inspirational picture attached.



## <u>Tables</u>

A combination of upmarket designer tables creating a glamorous setting. Glass tables with various bases in squares, rounds and rectangular will be combined with high gloss tables in black and white. Designer leaf shaped and S shapes tables will also be incorporated. Colour scheme will be black, white, gold and rose gold.



## Look and feel of the table combination.





- Black Leaf shaped tables
- Seats 18
- (Pictures here are from previous events to show table type. Décor on the table will be different.)







# Round glass tables with gold CNC designer base. Seats 10



### S shape tables in black with rose gold designer legs. Seats 18





### Glass square table with gold designer base. Seats 12





Round and rectangular tables with stretch and light inside. Rectangular seats 12 and round seats 10

ns





Standard round tables with linen will be incorporated for events that exceed 1400 guests.



# Table décor inclusions





#### **Gallagher Facts**



We look forward to hosting your event at Gallagher Convention Centre.

Functions

🔀 Gallagher@gallagher.co.za 🛝 011 266 3000





### 5000+ Parking Bays



CONVENTION CENTR

YEAR END FUNCTION DATES **ALL - INCLUSIVE Décor & Menu Packages Misty Hills Resort** 1 November – 22 December 2022 **Gallagher Convention Centre** 5 November – 26 Novem