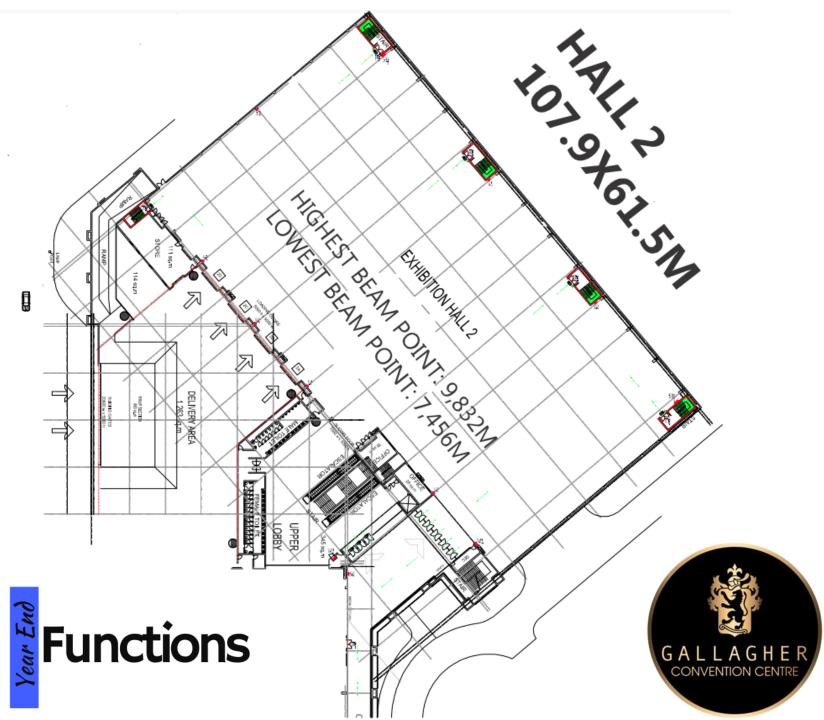

info@yearendfunctions.co.za

www.yearendfunctions.co.za

• <u>19 Richards Drive, Midrand Johannesburg, Gauteng South Africa</u> https://gallagher.co.za/

Hall two will be transformed into a stunning glamourous setting.