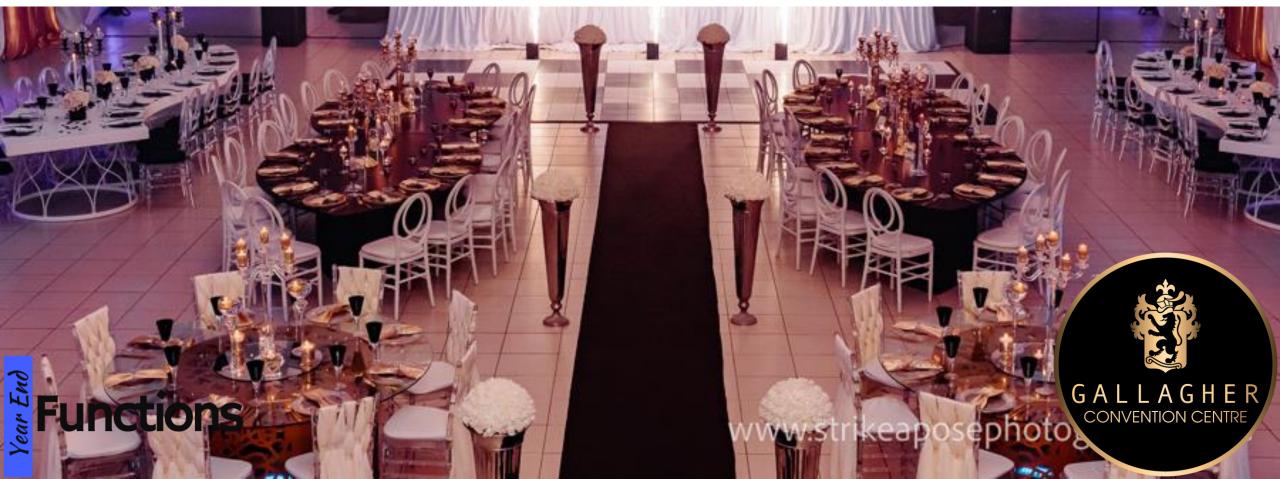

## <u>Tables</u>

A combination of upmarket designer tables creating a glamorous setting. Glass tables with various bases in squares, rounds and rectangular will be combined with high gloss tables in black and white. Designer leaf shaped and S shapes tables will also be incorporated. Colour scheme will be black, white, gold and rose gold.

## Look and feel of the table combination.

- Black Leaf shaped tables
- Seats 18
- (Pictures here are from previous events to show table type. Décor on the table will be different.)

# Round glass tables with gold CNC designer base. Seats 10

### S shape tables in black with rose gold designer legs. Seats 18

### Glass square table with gold designer base. Seats 12

Round and rectangular tables with stretch and light inside. Rectangular seats 12 and round seats 10

ns

Standard round tables with linen will be incorporated for events that exceed 1400 guests.