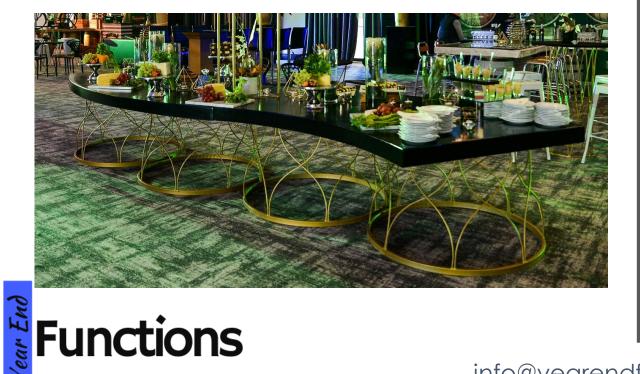

### Glass square table with gold designer base. Seats 12

Round and rectangular tables with stretch and light inside. Rectangular seats 12 and round seats 10

ns

Standard round tables with linen will be incorporated for events that exceed 1400 guests.