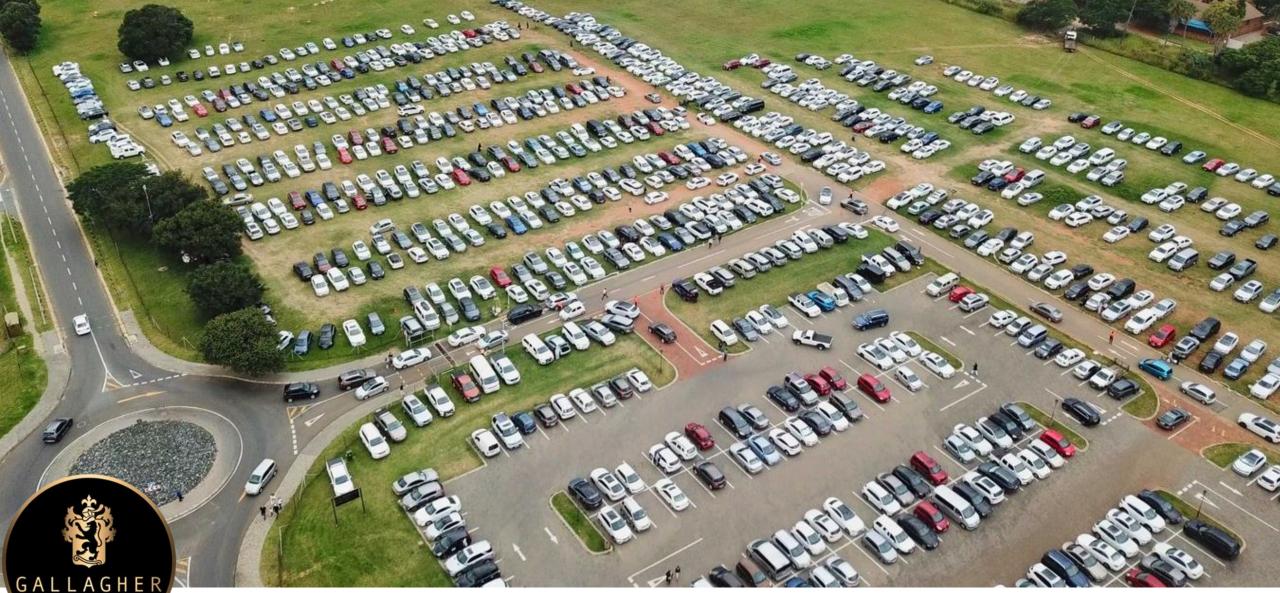

Conveniently located in Midrand, between Johannesburg and Pretoria, Gallagher is known for its distinctive character, style, and superior service offering.

Gallagher Convention Centre hosts +/- 30 exhibitions and 350 events annually. The property offers 5000 parking bays for the convenience of visitors. Loading into the Gallagher venues is made easy by single level load-in through our drive-in loading bays.

### 5000+ Parking Bays

CONVENTION CENTR

YEAR END FUNCTION DATES **ALL - INCLUSIVE Décor & Menu Packages Misty Hills Resort** 1 November – 22 December 2022 **Gallagher Convention Centre** 5 November – 26 November 2022 Silverstar 23 November 2022 – 10 December 2022