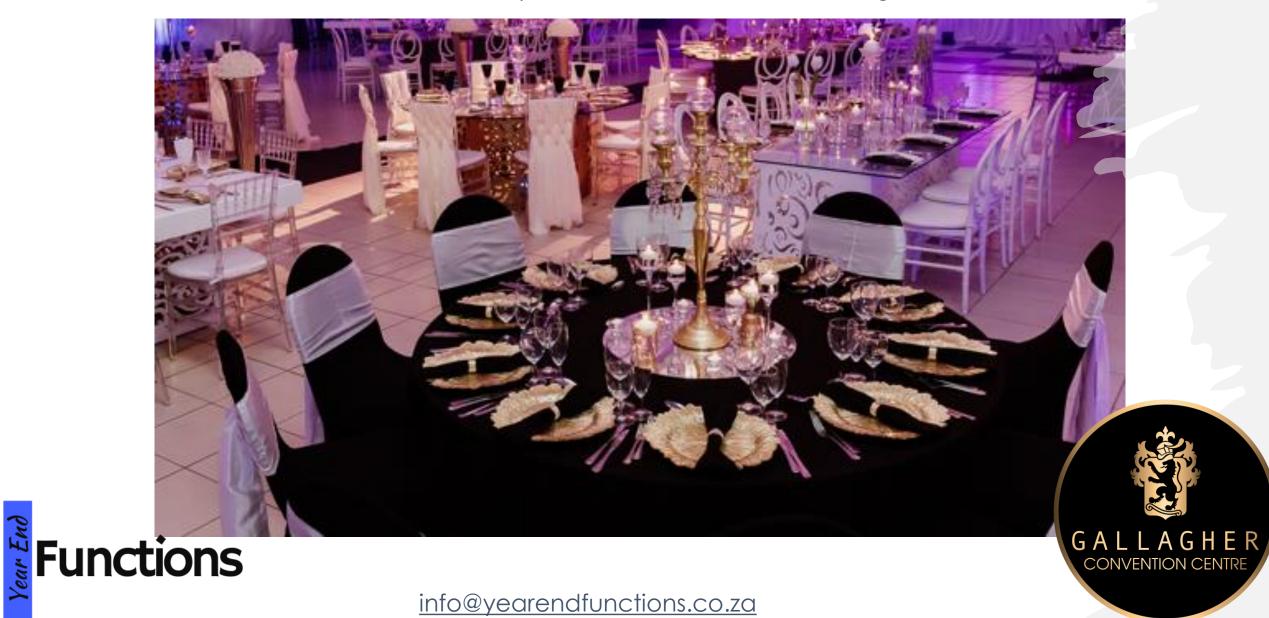

#### Décor look and feel

info@yearendfunctions.co.za

AGHER

CONVENTION CENTRE

**Functions** 

## <u>Tables</u>

A combination of upmarket designer tables creating a glamorous setting. Glass tables with various bases in squares, rounds and rectangular will be combined with high gloss tables in black and white. Designer leaf shaped and S shapes tables will also be incorporated. Colour scheme will be black, white, gold and rose gold.

## Look and feel of the table combination.

- Black Leaf shaped tables
- Seats 18
- (Pictures here are from previous events to show table type. Décor on the table will be different.)

# Table décor inclusions