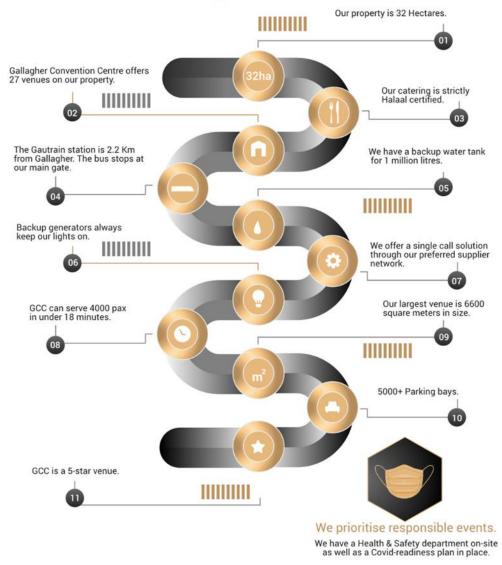

#### **Gallagher Facts**

We look forward to hosting your event at Gallagher Convention Centre.

Functions

🔀 Gallagher@gallagher.co.za 🛝 011 266 3000

The 32-hectare property offers 27 multi-purpose venues which cater to a variety of events such as conferences, dinners, luncheons, cocktails, exhibitions, and private events. At Gallagher Convention Centre we offer unmatched service and quality to our clients and their guests.

Conveniently located in Midrand, between Johannesburg and Pretoria, Gallagher is known for its distinctive character, style, and superior service offering.

Gallagher Convention Centre hosts +/- 30 exhibitions and 350 events annually. The property offers 5000 parking bays for the convenience of visitors. Loading into the Gallagher venues is made easy by single level load-in through our drive-in loading bays.

Our acclaimed team of chefs are eager to innovate and assist event organisers with five-star menus to fit every theme. Gallagher Convention Centre is Halaal certified by NIHT and does not charge a surcharge on Halaal meals.

Gallagher Convention Centre is committed to service excellence and our professional and experienced team, along with our network of pre-qualified suppliers, are dedicated to meeting the requirements of our clients. To best accommodate organisers, Gallagher Convention Centre offers a single-call-solution where organisers can secure pre-qualified suppliers without having to look any further. The qualified staff forming the Gallagher Convention Centre team works diligently to ensure that the requirements of the organisers are met and that their expectations are exceeded.

### 5000+ Parking Bays

CONVENTION CENTR

YEAR END FUNCTION DATES **ALL - INCLUSIVE Décor & Menu Packages Misty Hills Resort** 1 November – 22 December 2022 **Gallagher Convention Centre** 5 November – 26 November 2022 Silverstar 23 November 2022 – 10 December 2022