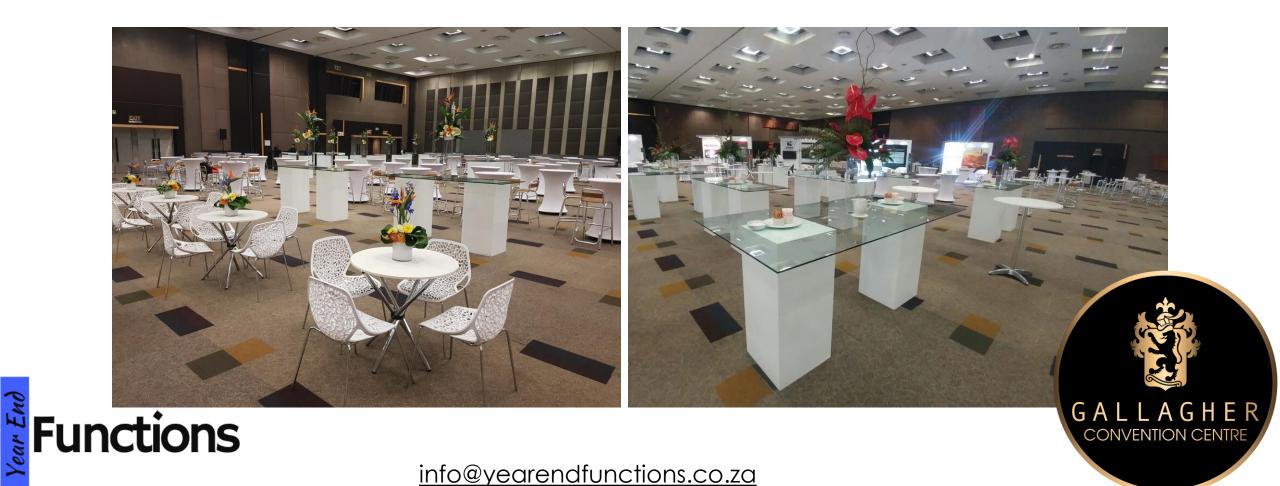

info@yearendfunctions.co.za

www.yearendfunctions.co.za

• <u>19 Richards Drive, Midrand Johannesburg, Gauteng South Africa</u> https://gallagher.co.za/

Hall two will be transformed into a stunning glamourous setting.

The venue will be draped bigger or smaller depending on the guest numbers.

## Pre drinks area furniture

A combination of up-market cocktail-style tables in the welcome area. These tables will have candles and votives.

## <u>Tables</u>

A combination of upmarket designer tables creating a glamorous setting. Glass tables with various bases in squares, rounds and rectangular will be combined with high gloss tables in black and white. Designer leaf shaped and S shapes tables will also be incorporated. Colour scheme will be black, white, gold and rose gold.

## Look and feel of the table combination.

- Black Leaf shaped tables
- Seats 18
- (Pictures here are from previous events to show table type. Décor on the table will be different.)