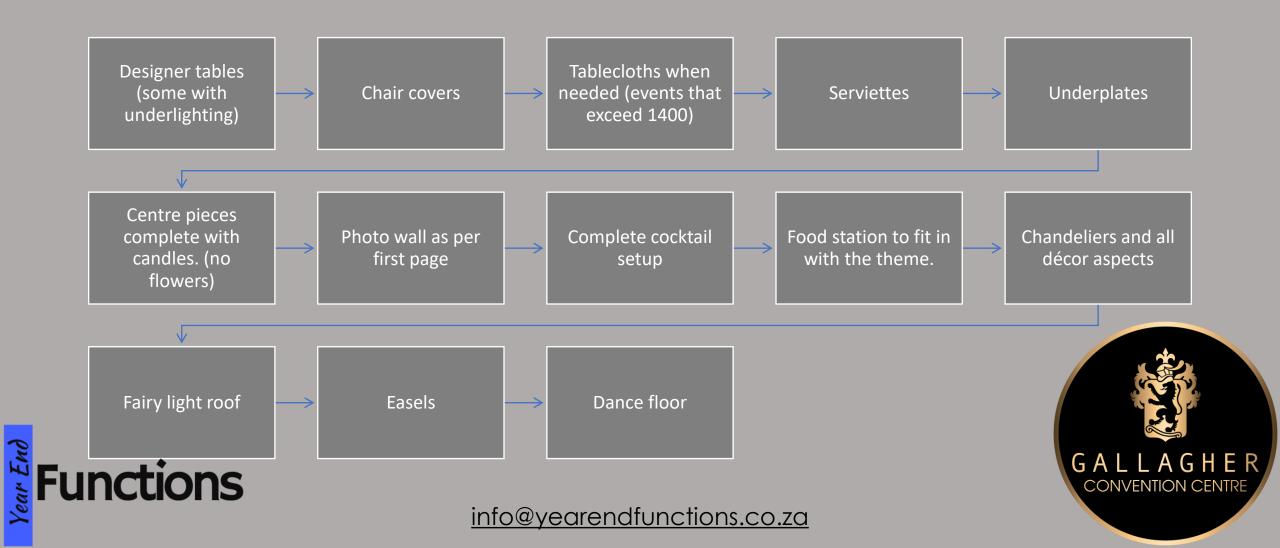

#### Pricing includes:

Variety of exclusive tables (high gloss, glass etc), centre pieces, underplates, serviettes and chair covers

Canopy of fairy lights and giant hanging features

Stage with hanging décor features Sound and AV screens and ambient lighting DJ with all equipment

# Table décor inclusions