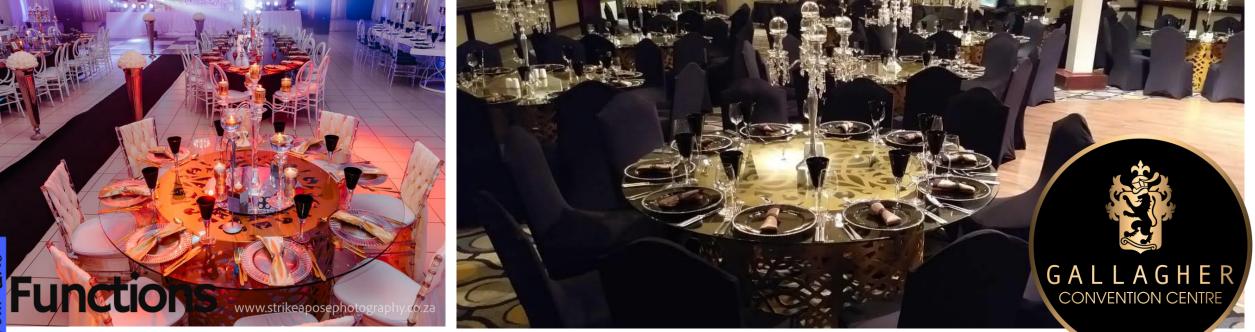

### Stage and roof décor

We will have magnificent structures next to the stage to create an opulent mood. Picture is only an indication of look & feel. The structures will be custom built.

Functions

#### <u>Roof décor</u>

Various shapes of hanging roof décor will adorn the roof. Each piece will be 4 meters in length. Inspirational picture attached.