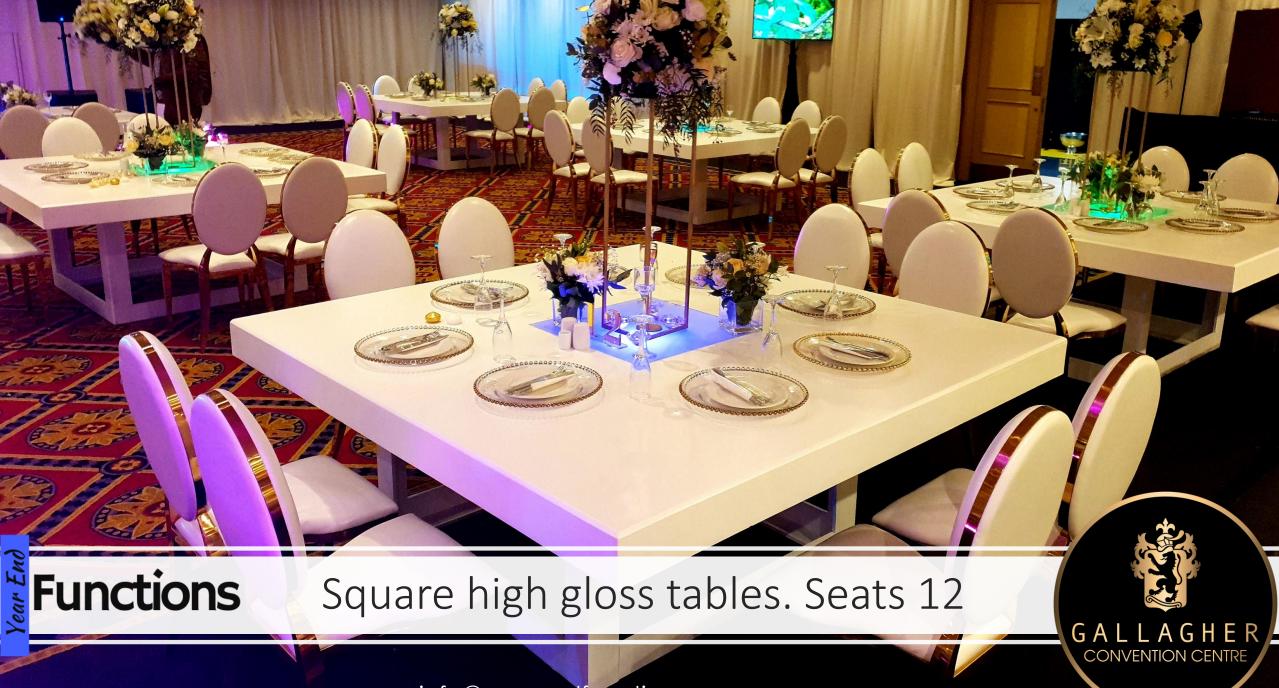

### Glass square table with gold designer base. Seats 12

Round and rectangular tables with stretch and light inside. Rectangular seats 12 and round seats 10

ns

Standard round tables with linen will be incorporated for events that exceed 1400 guests.